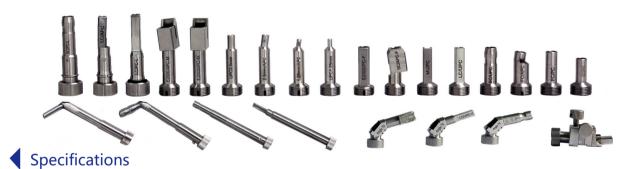

#### Rich adapter interfaces

EasyGet Digital has more than 50 types of connector adapters, which can meet the various inspetion needs of users and support MPO/MTP. And the special connector detection interface can be customized.