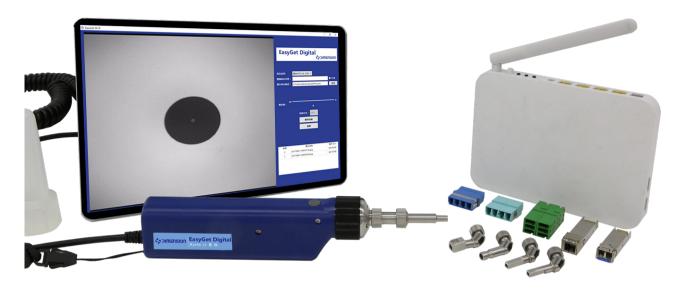

# EasyGet Digital Portable Fiber Endface Microscope

EasyGet Digital portable digital endface Microscope adopts digital imaging solution and uses USB spring cable to connect the display device. It can be connected with EasyCheck V2 to easily inspect the endface of various female connectors, and it can also be connected to a PC to view fiber endfaces.

# More applications with EasyCheck V2

EasyGet Digital can be connected with Dimension's EasyCheck V2 to easily inspect the endfaces of various female connectors.

#### Rich adapter interfaces

EasyGet Digital has more than 50 types of connector adapters, which can meet the various inspetion needs of users and support MPO/MTP. And the special connector detection interface can be customized.