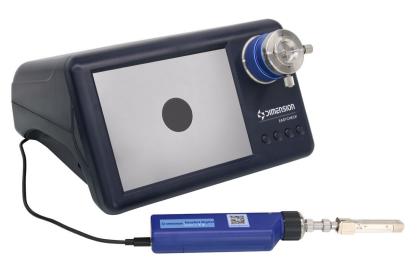

# EasyGet Digital Portable Fiber Endface Microscope

EasyGet Digital portable digital endface Microscope adopts digital imaging solution and uses USB spring cable to connect the display device. It can be connected with EasyCheck V2 to easily inspect the endface of various female connectors, and it can also be connected to a PC to view fiber endfaces.

# More applications with EasyCheck V2

EasyGet Digital can be connected with Dimension's EasyCheck V2 to easily inspect the endfaces of various female connectors.