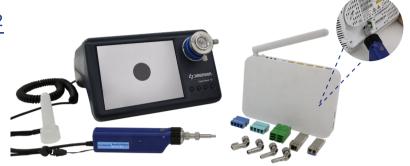

# More applications with EasyCheck V2

EasyGet Digital can be connected with Dimension's EasyCheck V2 to easily inspect the endfaces of various female connectors.

#### Rich adapter interfaces

EasyGet Digital has more than 50 types of connector adapters, which can meet the various inspetion needs of users and support MPO/MTP. And the special connector detection interface can be customized.