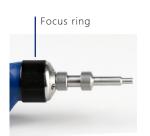

# Lightweight and portable, easy to use

EasyGet Digital is lightweight, portable, durable, one-handed control, easy to use. The unique surrounding focusing ring provides users with a simple and clear operating experience.